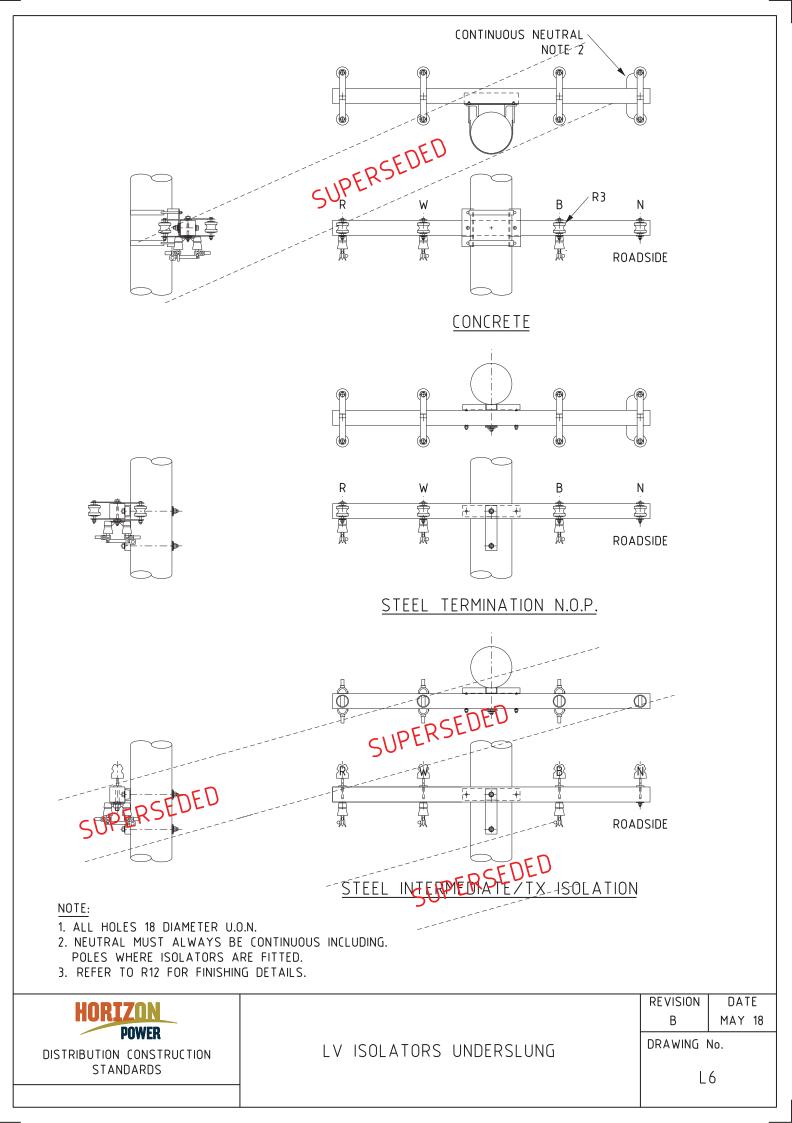

## Part 6 – LV Overhead – Drawing Register

| Number    | Description                          |
|-----------|--------------------------------------|
| <u>L1</u> | LV Intermediate                      |
| <u>L2</u> | LV Angle 0° - 20°                    |
| <u>L3</u> | LV In-Line Strain or Angle 21° - 45° |
| <u>L5</u> | LV Termination                       |
| <u>L6</u> | LV Isolators Underslung              |
| <u>L7</u> | LV Two Crossarms                     |