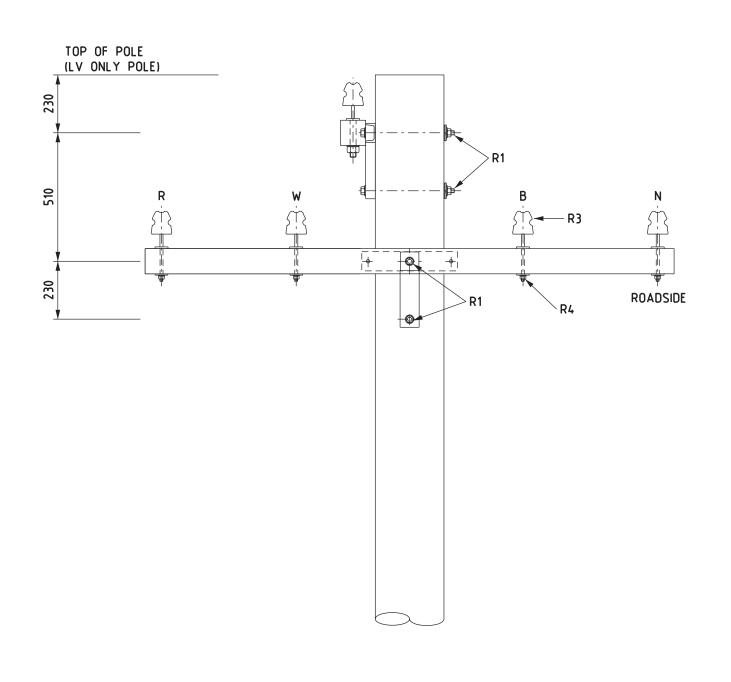

NOTE: 1. ALL HOLES 18 DIAMETER U.O.N. 2. IF SERVICE FUSE IS FITTED SEE R11 3. REFER R14 FOR STAYS ON TERMINATION AND ANGLES

| UODTZON                                                |  | REVISION          | DATE   |
|--------------------------------------------------------|--|-------------------|--------|
|                                                        |  | В                 | MAY 18 |
| <b>POWER</b><br>DISTRIBUTION CONSTRUCTION<br>STANDARDS |  | DRAWING No.<br>L7 |        |
|                                                        |  |                   |        |