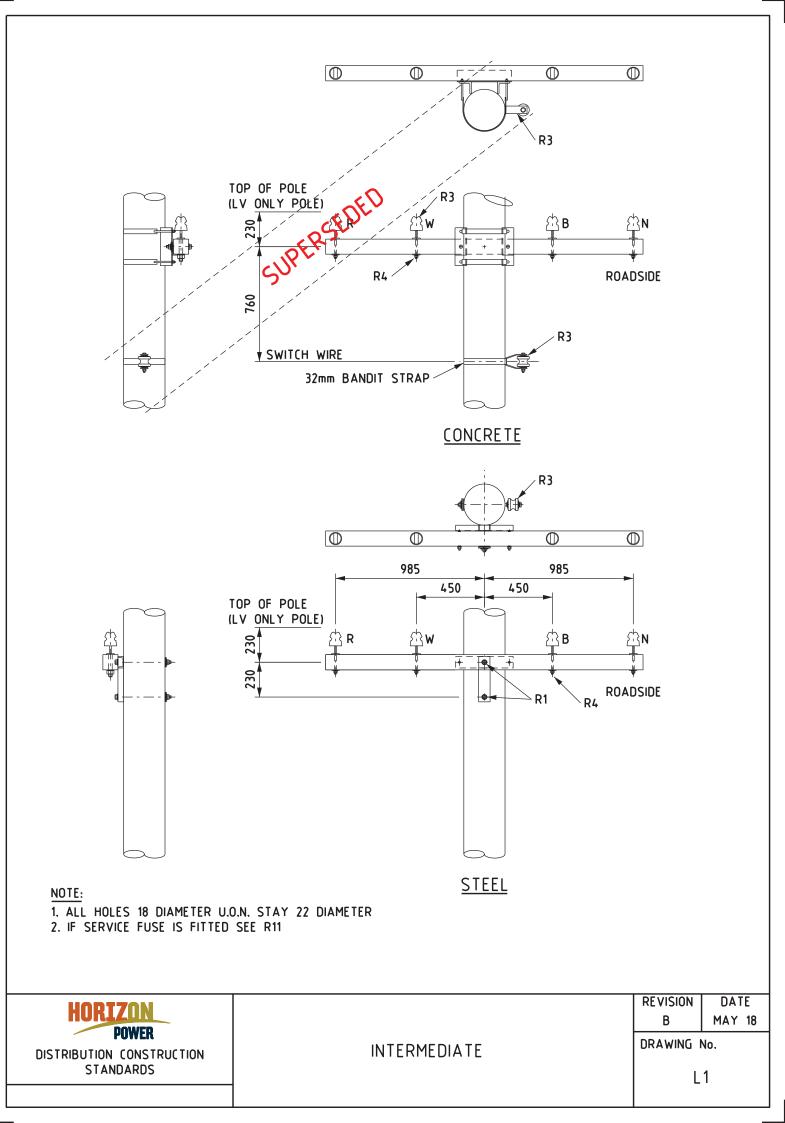

## Part 6 – LV Overhead – Drawing Register

| Number    | Description                          |
|-----------|--------------------------------------|
| <u>L1</u> | LV Intermediate                      |
| <u>L2</u> | LV Angle 0° - 20°                    |
| <u>L3</u> | LV In-Line Strain or Angle 21° - 45° |
| <u>L5</u> | LV Termination                       |
| <u>L6</u> | LV Isolators Underslung              |
| <u>L7</u> | LV Two Crossarms                     |