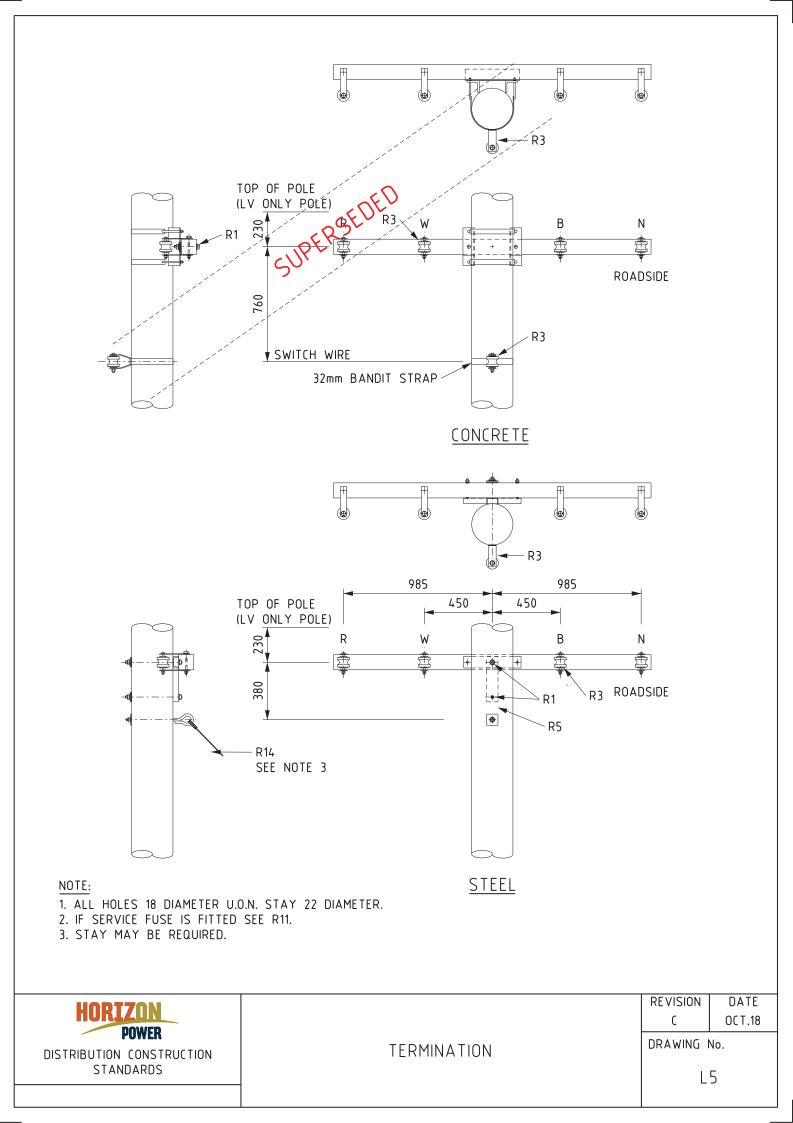

## Part 6 – LV Overhead – Drawing Register

| Number    | Description                          |
|-----------|--------------------------------------|
| <u>L1</u> | LV Intermediate                      |
| <u>L2</u> | LV Angle 0° - 20°                    |
| <u>L3</u> | LV In-Line Strain or Angle 21° - 45° |
| <u>L5</u> | LV Termination                       |
| <u>L6</u> | LV Isolators Underslung              |
| <u>L7</u> | LV Two Crossarms                     |