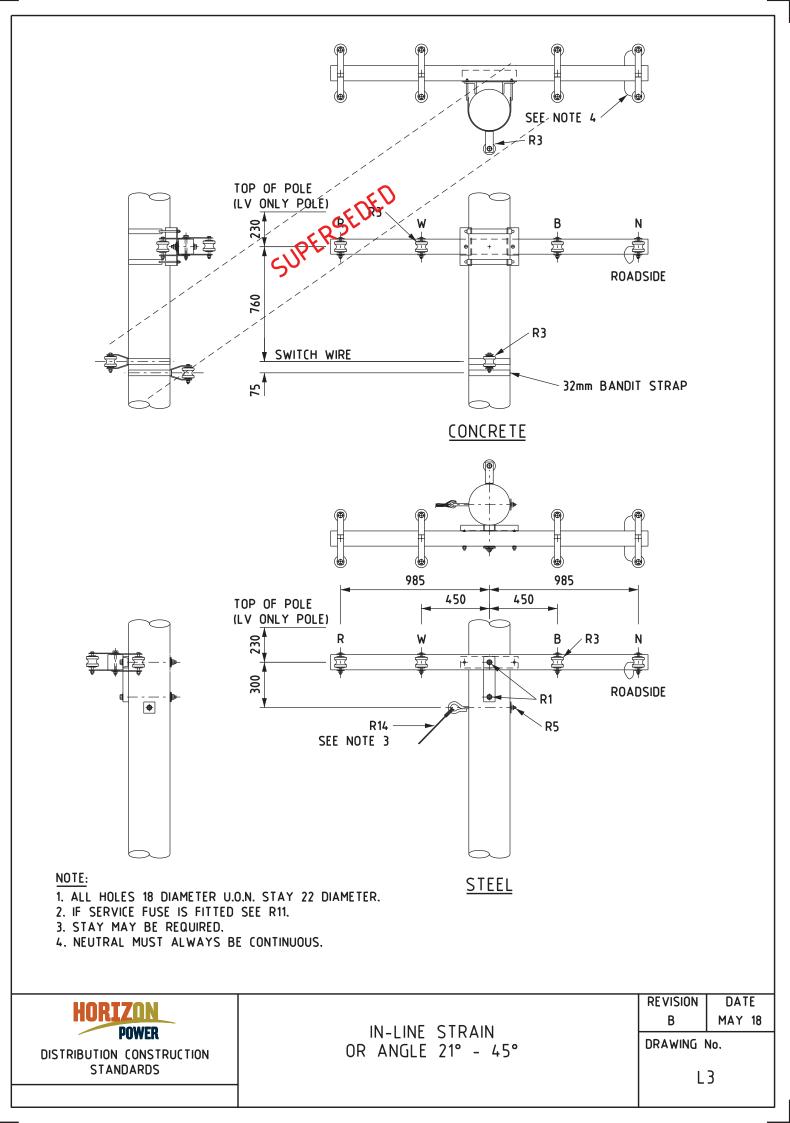

## Part 6 – LV Overhead – Drawing Register

| Number    | Description                          |
|-----------|--------------------------------------|
| <u>L1</u> | LV Intermediate                      |
| <u>L2</u> | LV Angle 0° - 20°                    |
| <u>L3</u> | LV In-Line Strain or Angle 21° - 45° |
| <u>L5</u> | LV Termination                       |
| <u>L6</u> | LV Isolators Underslung              |
| <u>L7</u> | LV Two Crossarms                     |