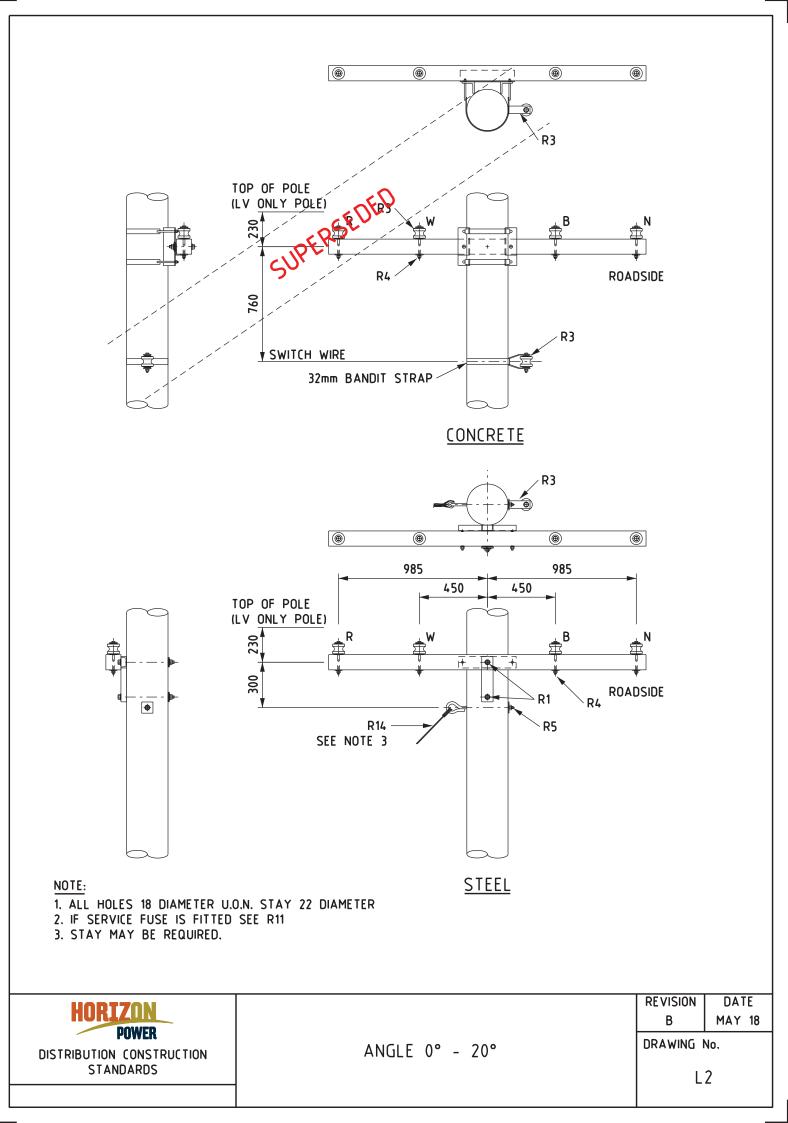

## Part 6 – LV Overhead – Drawing Register

| Number    | Description                          |
|-----------|--------------------------------------|
| <u>L1</u> | LV Intermediate                      |
| <u>L2</u> | LV Angle 0° - 20°                    |
| <u>L3</u> | LV In-Line Strain or Angle 21° - 45° |
| <u>L5</u> | LV Termination                       |
| <u>L6</u> | LV Isolators Underslung              |
| <u>L7</u> | LV Two Crossarms                     |