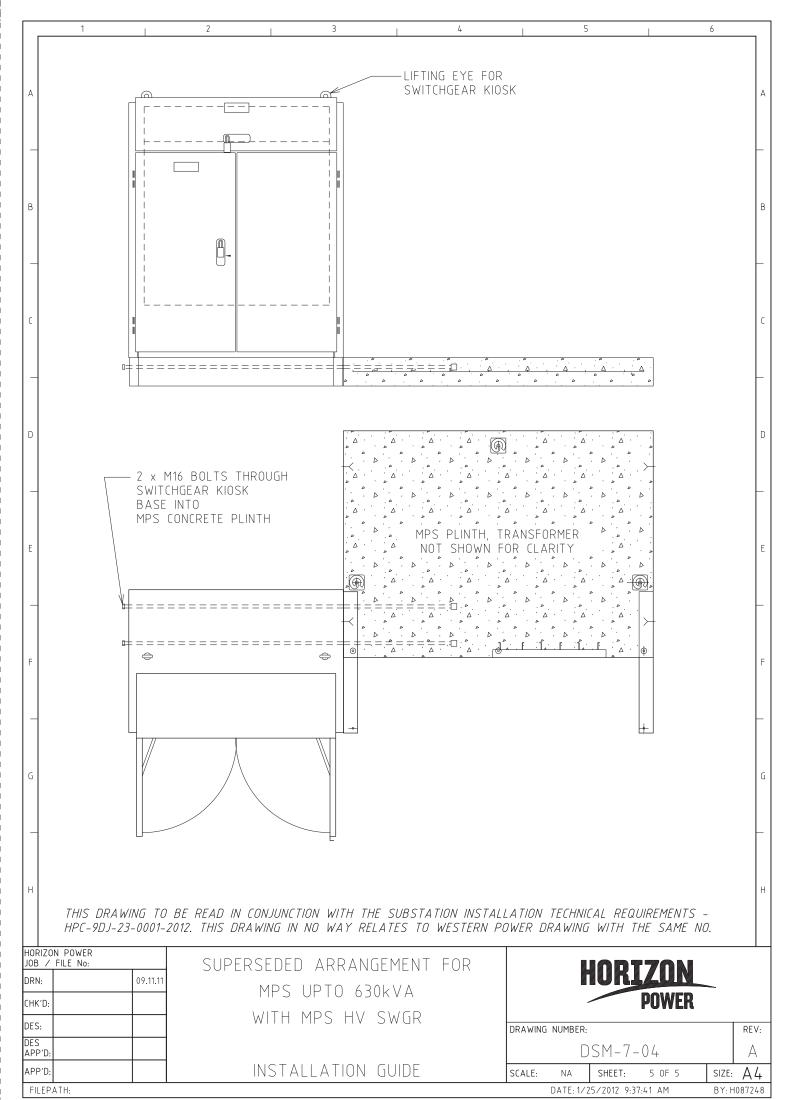

## DSM 7 – SUPERCEDED EQUIPMENT – Drawing Register

| Number          | Description                                                                                                             |
|-----------------|-------------------------------------------------------------------------------------------------------------------------|
| <u>DSM-7-01</u> | 315, 500, 1000kVA Superceded Transformers Installed in Non Fire Rated Enclosures – Installation Guide                   |
| <u>DSM-7-02</u> | 315 – 500kVA Superceded IPS Kiosk – Installation Guide                                                                  |
| <u>DSM-7-03</u> | 315 – 500kVA Superceded IPS Kiosk with HV Switchgear – Installation Guide                                               |
| <u>DSM-7-04</u> | Superceded Arrangement for MPS Up to 630kVA with MPS HV<br>Switchgear – F & G Swtichgear – Civil & Land Requirements    |
| <u>DSM-7-05</u> | Superceded Arrangement for Sole Use Single & Double 1000kVA<br>Substation – Civil Requirements                          |
| <u>DSM-7-06</u> | Superceded Arrangement for 1000kVA Substation Compound Suitable for LV and MV Kiosks – Civil Requirements               |
| <u>DSM-7-07</u> | Customer Owned Substation HV Indoor Ground Mounted Switchgear<br>(Alstom Fludkit M24 Switchgear with PFA Fuse Switches) |
| <u>DSM-7-08</u> | Non MPS HV Switchgear Kiosk – ALSTOM FBA Switchgear                                                                     |