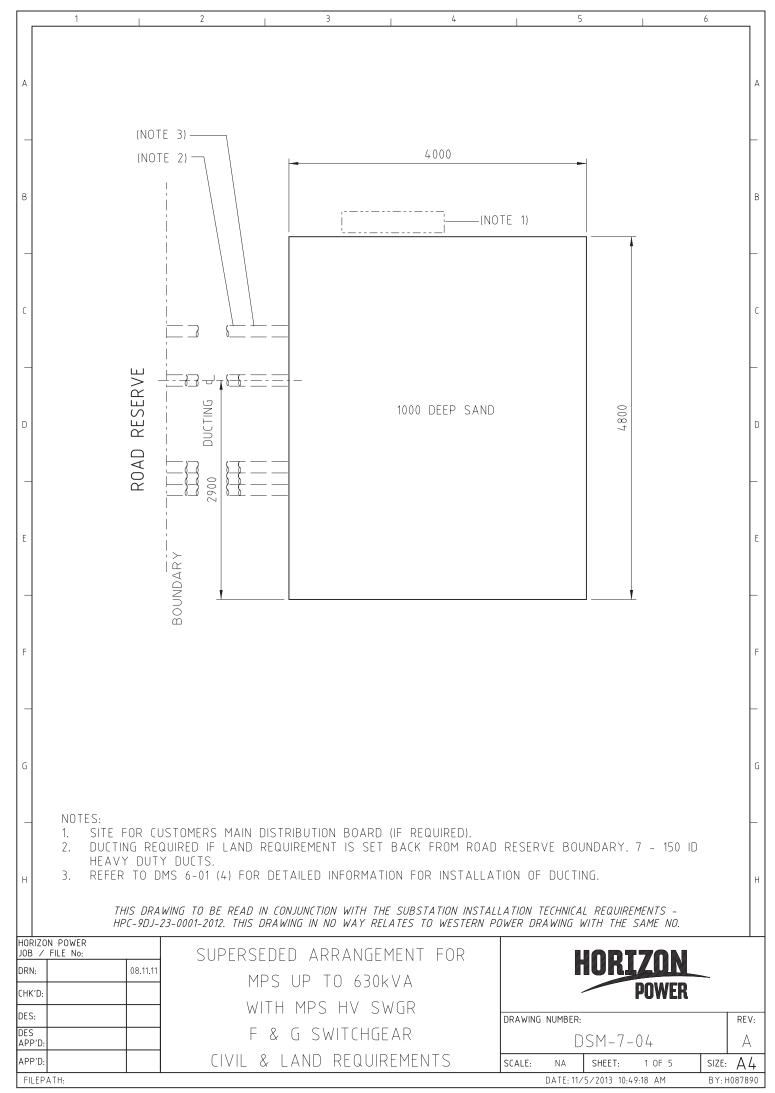

## DSM 7 – SUPERCEDED EQUIPMENT – Drawing Register

| Number          | Description                                                                                                             |
|-----------------|-------------------------------------------------------------------------------------------------------------------------|
| <u>DSM-7-01</u> | 315, 500, 1000kVA Superceded Transformers Installed in Non Fire Rated Enclosures – Installation Guide                   |
| <u>DSM-7-02</u> | 315 – 500kVA Superceded IPS Kiosk – Installation Guide                                                                  |
| <u>DSM-7-03</u> | 315 – 500kVA Superceded IPS Kiosk with HV Switchgear – Installation Guide                                               |
| <u>DSM-7-04</u> | Superceded Arrangement for MPS Up to 630kVA with MPS HV<br>Switchgear – F & G Swtichgear – Civil & Land Requirements    |
| <u>DSM-7-05</u> | Superceded Arrangement for Sole Use Single & Double 1000kVA<br>Substation – Civil Requirements                          |
| <u>DSM-7-06</u> | Superceded Arrangement for 1000kVA Substation Compound Suitable for LV and MV Kiosks – Civil Requirements               |
| <u>DSM-7-07</u> | Customer Owned Substation HV Indoor Ground Mounted Switchgear<br>(Alstom Fludkit M24 Switchgear with PFA Fuse Switches) |
| <u>DSM-7-08</u> | Non MPS HV Switchgear Kiosk – ALSTOM FBA Switchgear                                                                     |