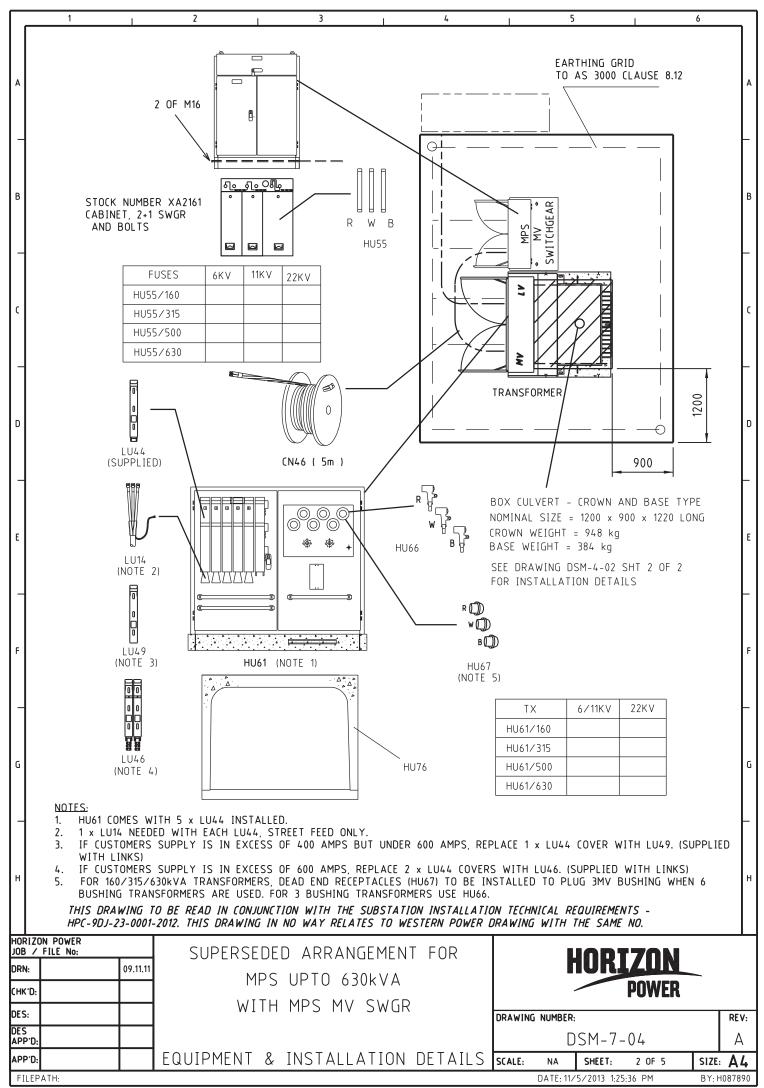

## DSM 7 – SUPERCEDED EQUIPMENT – Drawing Register

| Number          | Description                                                                                                             |
|-----------------|-------------------------------------------------------------------------------------------------------------------------|
| <u>DSM-7-01</u> | 315, 500, 1000kVA Superceded Transformers Installed in Non Fire Rated Enclosures – Installation Guide                   |
| <u>DSM-7-02</u> | 315 – 500kVA Superceded IPS Kiosk – Installation Guide                                                                  |
| <u>DSM-7-03</u> | 315 – 500kVA Superceded IPS Kiosk with HV Switchgear – Installation Guide                                               |
| <u>DSM-7-04</u> | Superceded Arrangement for MPS Up to 630kVA with MPS HV<br>Switchgear – F & G Swtichgear – Civil & Land Requirements    |
| <u>DSM-7-05</u> | Superceded Arrangement for Sole Use Single & Double 1000kVA<br>Substation – Civil Requirements                          |
| <u>DSM-7-06</u> | Superceded Arrangement for 1000kVA Substation Compound Suitable for LV and MV Kiosks – Civil Requirements               |
| <u>DSM-7-07</u> | Customer Owned Substation HV Indoor Ground Mounted Switchgear<br>(Alstom Fludkit M24 Switchgear with PFA Fuse Switches) |
| <u>DSM-7-08</u> | Non MPS HV Switchgear Kiosk – ALSTOM FBA Switchgear                                                                     |