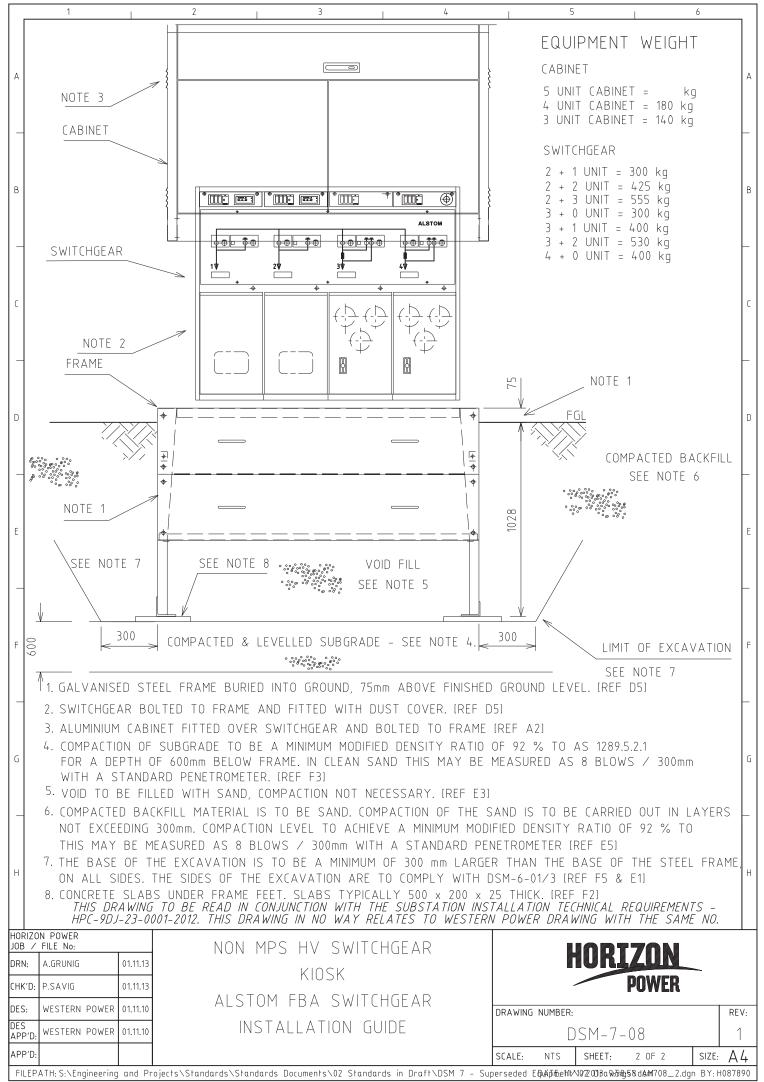

## DSM 7 – SUPERCEDED EQUIPMENT – Drawing Register

| Number          | Description                                                                                                             |
|-----------------|-------------------------------------------------------------------------------------------------------------------------|
| <u>DSM-7-01</u> | 315, 500, 1000kVA Superceded Transformers Installed in Non Fire Rated Enclosures – Installation Guide                   |
| <u>DSM-7-02</u> | 315 – 500kVA Superceded IPS Kiosk – Installation Guide                                                                  |
| <u>DSM-7-03</u> | 315 – 500kVA Superceded IPS Kiosk with HV Switchgear – Installation Guide                                               |
| <u>DSM-7-04</u> | Superceded Arrangement for MPS Up to 630kVA with MPS HV<br>Switchgear – F & G Swtichgear – Civil & Land Requirements    |
| <u>DSM-7-05</u> | Superceded Arrangement for Sole Use Single & Double 1000kVA<br>Substation – Civil Requirements                          |
| <u>DSM-7-06</u> | Superceded Arrangement for 1000kVA Substation Compound Suitable for LV and MV Kiosks – Civil Requirements               |
| <u>DSM-7-07</u> | Customer Owned Substation HV Indoor Ground Mounted Switchgear<br>(Alstom Fludkit M24 Switchgear with PFA Fuse Switches) |
| <u>DSM-7-08</u> | Non MPS HV Switchgear Kiosk – ALSTOM FBA Switchgear                                                                     |