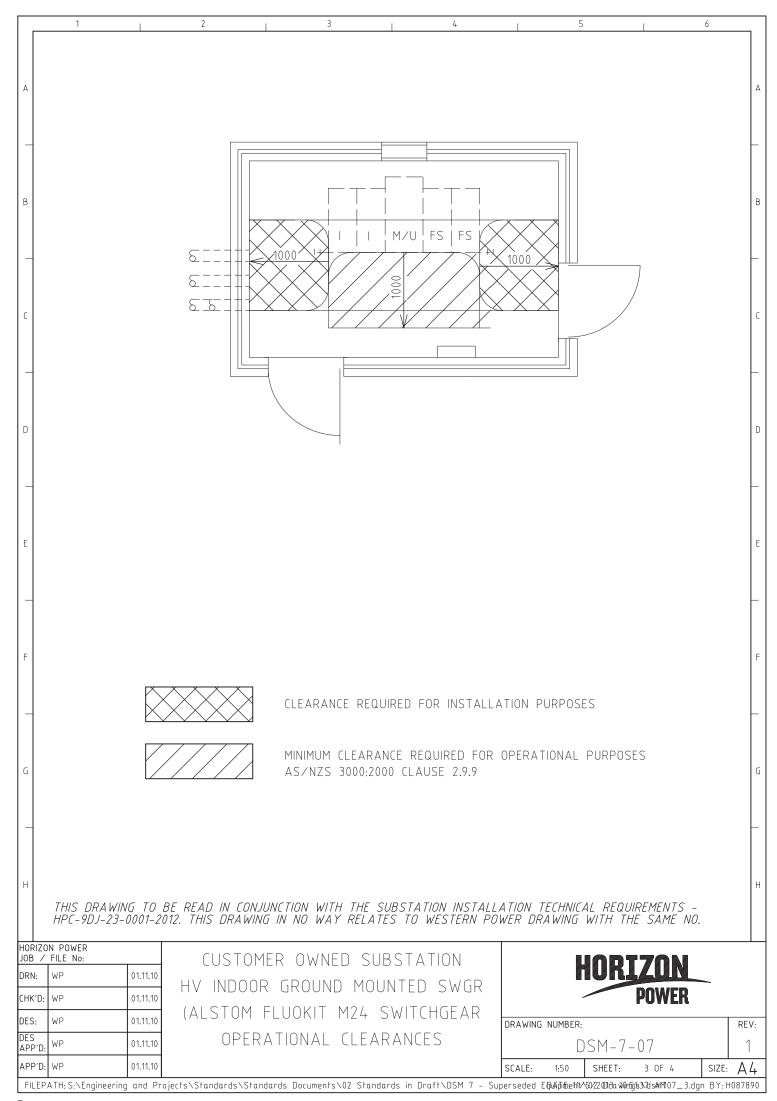

## DSM 7 – SUPERCEDED EQUIPMENT – Drawing Register

| Number          | Description                                                                                                             |
|-----------------|-------------------------------------------------------------------------------------------------------------------------|
| <u>DSM-7-01</u> | 315, 500, 1000kVA Superceded Transformers Installed in Non Fire Rated Enclosures – Installation Guide                   |
| <u>DSM-7-02</u> | 315 – 500kVA Superceded IPS Kiosk – Installation Guide                                                                  |
| <u>DSM-7-03</u> | 315 – 500kVA Superceded IPS Kiosk with HV Switchgear – Installation Guide                                               |
| <u>DSM-7-04</u> | Superceded Arrangement for MPS Up to 630kVA with MPS HV<br>Switchgear – F & G Swtichgear – Civil & Land Requirements    |
| <u>DSM-7-05</u> | Superceded Arrangement for Sole Use Single & Double 1000kVA<br>Substation – Civil Requirements                          |
| <u>DSM-7-06</u> | Superceded Arrangement for 1000kVA Substation Compound Suitable for LV and MV Kiosks – Civil Requirements               |
| <u>DSM-7-07</u> | Customer Owned Substation HV Indoor Ground Mounted Switchgear<br>(Alstom Fludkit M24 Switchgear with PFA Fuse Switches) |
| <u>DSM-7-08</u> | Non MPS HV Switchgear Kiosk – ALSTOM FBA Switchgear                                                                     |