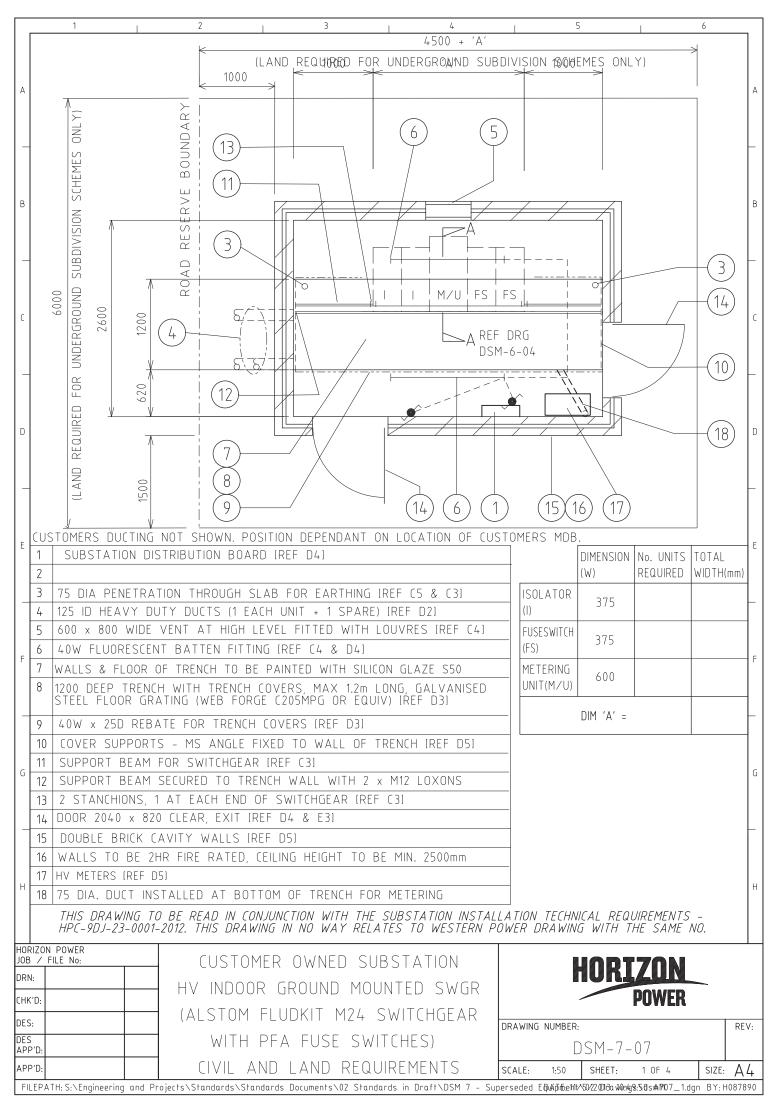

## DSM 7 – SUPERCEDED EQUIPMENT – Drawing Register

| Number          | Description                                                                                                             |
|-----------------|-------------------------------------------------------------------------------------------------------------------------|
| <u>DSM-7-01</u> | 315, 500, 1000kVA Superceded Transformers Installed in Non Fire Rated Enclosures – Installation Guide                   |
| <u>DSM-7-02</u> | 315 – 500kVA Superceded IPS Kiosk – Installation Guide                                                                  |
| <u>DSM-7-03</u> | 315 – 500kVA Superceded IPS Kiosk with HV Switchgear – Installation Guide                                               |
| <u>DSM-7-04</u> | Superceded Arrangement for MPS Up to 630kVA with MPS HV<br>Switchgear – F & G Swtichgear – Civil & Land Requirements    |
| <u>DSM-7-05</u> | Superceded Arrangement for Sole Use Single & Double 1000kVA<br>Substation – Civil Requirements                          |
| <u>DSM-7-06</u> | Superceded Arrangement for 1000kVA Substation Compound Suitable for LV and MV Kiosks – Civil Requirements               |
| <u>DSM-7-07</u> | Customer Owned Substation HV Indoor Ground Mounted Switchgear<br>(Alstom Fludkit M24 Switchgear with PFA Fuse Switches) |
| <u>DSM-7-08</u> | Non MPS HV Switchgear Kiosk – ALSTOM FBA Switchgear                                                                     |