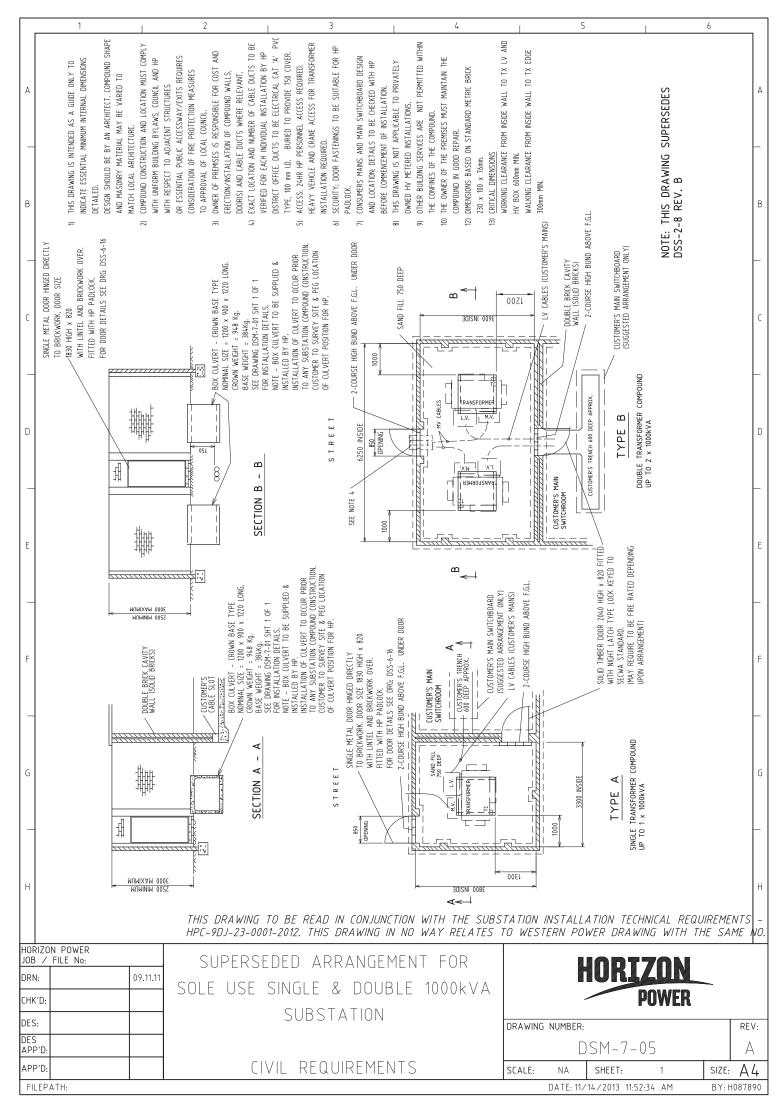

## DSM 7 – SUPERCEDED EQUIPMENT – Drawing Register

| Number          | Description                                                                                                             |
|-----------------|-------------------------------------------------------------------------------------------------------------------------|
| <u>DSM-7-01</u> | 315, 500, 1000kVA Superceded Transformers Installed in Non Fire Rated Enclosures – Installation Guide                   |
| <u>DSM-7-02</u> | 315 – 500kVA Superceded IPS Kiosk – Installation Guide                                                                  |
| <u>DSM-7-03</u> | 315 – 500kVA Superceded IPS Kiosk with HV Switchgear – Installation Guide                                               |
| <u>DSM-7-04</u> | Superceded Arrangement for MPS Up to 630kVA with MPS HV<br>Switchgear – F & G Swtichgear – Civil & Land Requirements    |
| <u>DSM-7-05</u> | Superceded Arrangement for Sole Use Single & Double 1000kVA<br>Substation – Civil Requirements                          |
| <u>DSM-7-06</u> | Superceded Arrangement for 1000kVA Substation Compound Suitable for LV and MV Kiosks – Civil Requirements               |
| <u>DSM-7-07</u> | Customer Owned Substation HV Indoor Ground Mounted Switchgear<br>(Alstom Fludkit M24 Switchgear with PFA Fuse Switches) |
| <u>DSM-7-08</u> | Non MPS HV Switchgear Kiosk – ALSTOM FBA Switchgear                                                                     |