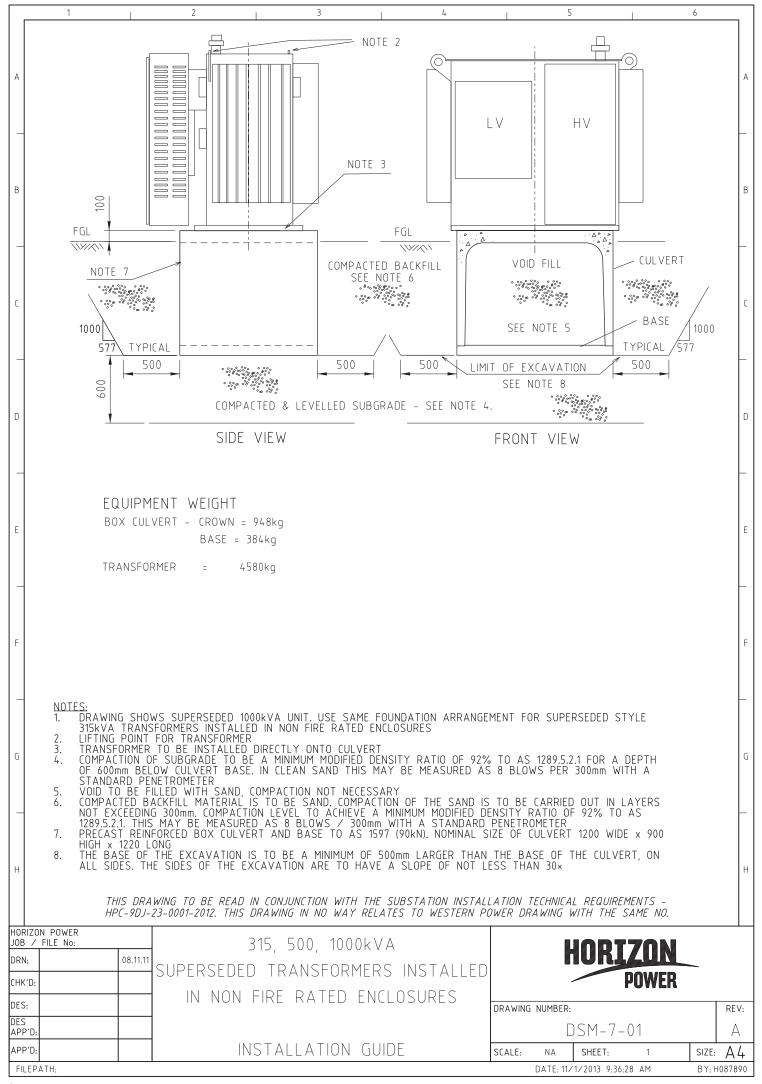

## DSM 7 – SUPERCEDED EQUIPMENT – Drawing Register

| Number          | Description                                                                                                             |
|-----------------|-------------------------------------------------------------------------------------------------------------------------|
| <u>DSM-7-01</u> | 315, 500, 1000kVA Superceded Transformers Installed in Non Fire Rated Enclosures – Installation Guide                   |
| <u>DSM-7-02</u> | 315 – 500kVA Superceded IPS Kiosk – Installation Guide                                                                  |
| <u>DSM-7-03</u> | 315 – 500kVA Superceded IPS Kiosk with HV Switchgear – Installation Guide                                               |
| <u>DSM-7-04</u> | Superceded Arrangement for MPS Up to 630kVA with MPS HV<br>Switchgear – F & G Swtichgear – Civil & Land Requirements    |
| <u>DSM-7-05</u> | Superceded Arrangement for Sole Use Single & Double 1000kVA<br>Substation – Civil Requirements                          |
| <u>DSM-7-06</u> | Superceded Arrangement for 1000kVA Substation Compound Suitable for LV and MV Kiosks – Civil Requirements               |
| <u>DSM-7-07</u> | Customer Owned Substation HV Indoor Ground Mounted Switchgear<br>(Alstom Fludkit M24 Switchgear with PFA Fuse Switches) |
| <u>DSM-7-08</u> | Non MPS HV Switchgear Kiosk – ALSTOM FBA Switchgear                                                                     |