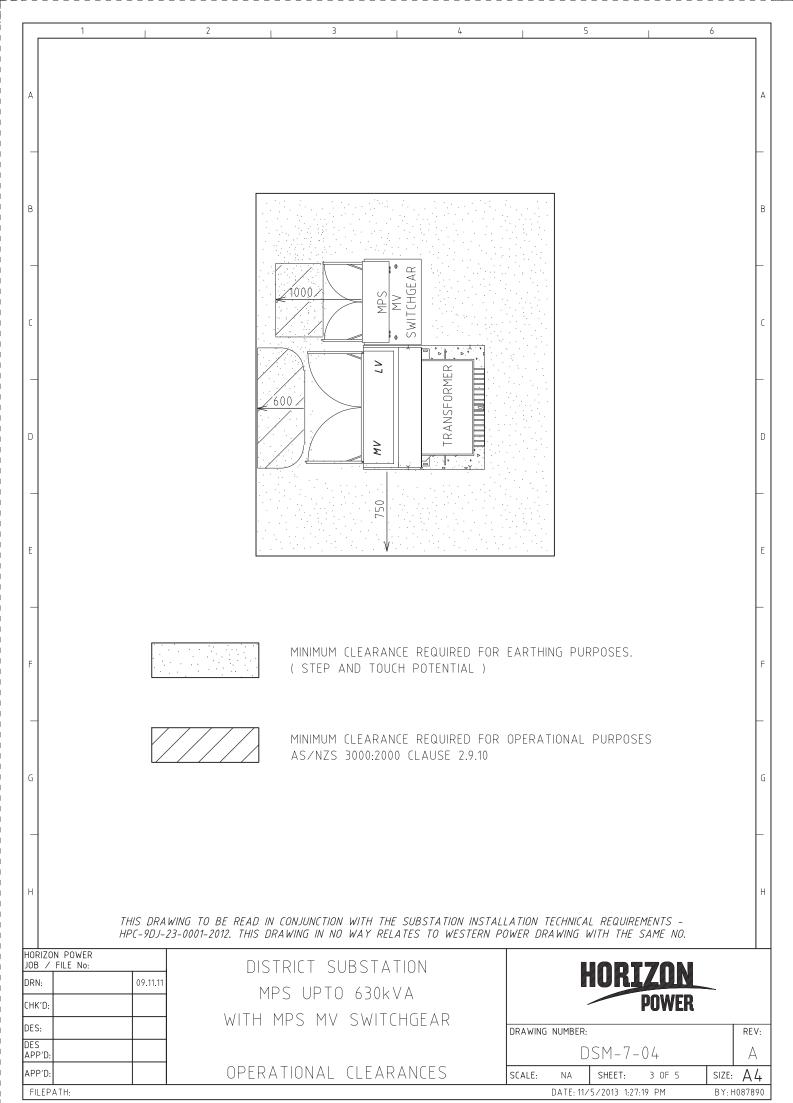

## DSM 7 – SUPERCEDED EQUIPMENT – Drawing Register

| Number          | Description                                                                                                             |
|-----------------|-------------------------------------------------------------------------------------------------------------------------|
| <u>DSM-7-01</u> | 315, 500, 1000kVA Superceded Transformers Installed in Non Fire Rated Enclosures – Installation Guide                   |
| <u>DSM-7-02</u> | 315 – 500kVA Superceded IPS Kiosk – Installation Guide                                                                  |
| <u>DSM-7-03</u> | 315 – 500kVA Superceded IPS Kiosk with HV Switchgear – Installation Guide                                               |
| <u>DSM-7-04</u> | Superceded Arrangement for MPS Up to 630kVA with MPS HV<br>Switchgear – F & G Swtichgear – Civil & Land Requirements    |
| <u>DSM-7-05</u> | Superceded Arrangement for Sole Use Single & Double 1000kVA<br>Substation – Civil Requirements                          |
| <u>DSM-7-06</u> | Superceded Arrangement for 1000kVA Substation Compound Suitable for LV and MV Kiosks – Civil Requirements               |
| <u>DSM-7-07</u> | Customer Owned Substation HV Indoor Ground Mounted Switchgear<br>(Alstom Fludkit M24 Switchgear with PFA Fuse Switches) |
| <u>DSM-7-08</u> | Non MPS HV Switchgear Kiosk – ALSTOM FBA Switchgear                                                                     |