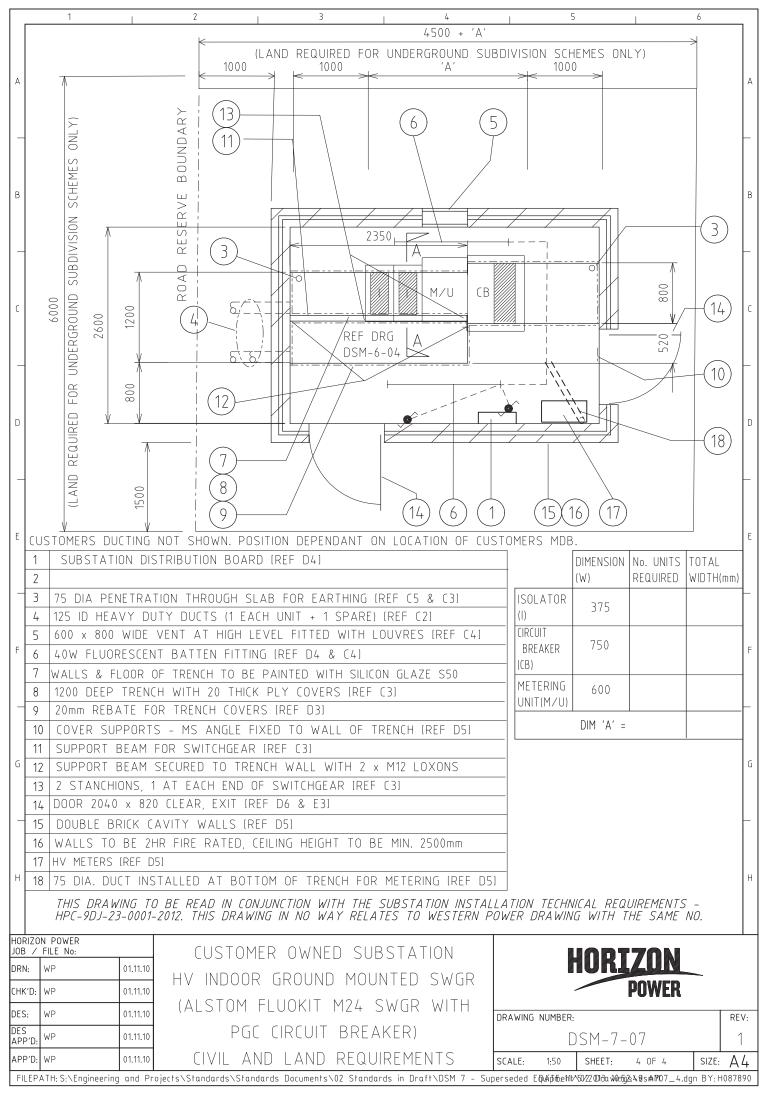

## DSM 7 – SUPERCEDED EQUIPMENT – Drawing Register

| Number          | Description                                                                                                             |
|-----------------|-------------------------------------------------------------------------------------------------------------------------|
| <u>DSM-7-01</u> | 315, 500, 1000kVA Superceded Transformers Installed in Non Fire Rated Enclosures – Installation Guide                   |
| <u>DSM-7-02</u> | 315 – 500kVA Superceded IPS Kiosk – Installation Guide                                                                  |
| <u>DSM-7-03</u> | 315 – 500kVA Superceded IPS Kiosk with HV Switchgear – Installation Guide                                               |
| <u>DSM-7-04</u> | Superceded Arrangement for MPS Up to 630kVA with MPS HV<br>Switchgear – F & G Swtichgear – Civil & Land Requirements    |
| <u>DSM-7-05</u> | Superceded Arrangement for Sole Use Single & Double 1000kVA<br>Substation – Civil Requirements                          |
| <u>DSM-7-06</u> | Superceded Arrangement for 1000kVA Substation Compound Suitable for LV and MV Kiosks – Civil Requirements               |
| <u>DSM-7-07</u> | Customer Owned Substation HV Indoor Ground Mounted Switchgear<br>(Alstom Fludkit M24 Switchgear with PFA Fuse Switches) |
| <u>DSM-7-08</u> | Non MPS HV Switchgear Kiosk – ALSTOM FBA Switchgear                                                                     |