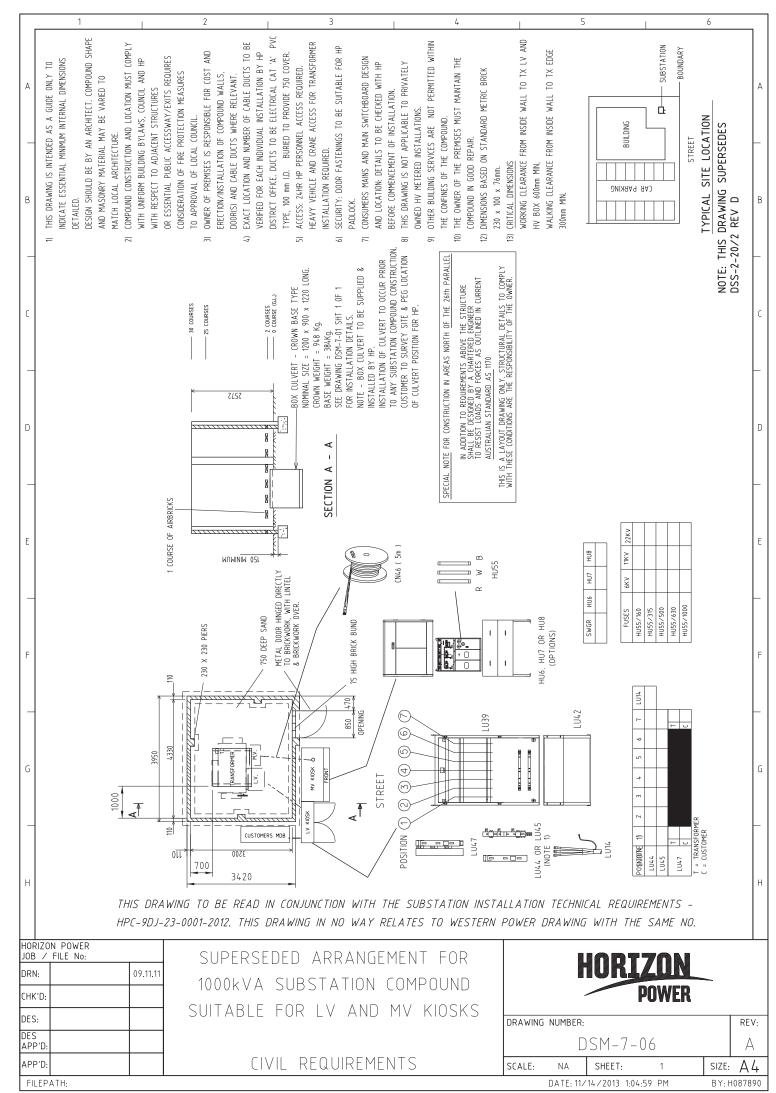

## DSM 7 – SUPERCEDED EQUIPMENT – Drawing Register

| Number          | Description                                                                                                             |
|-----------------|-------------------------------------------------------------------------------------------------------------------------|
| <u>DSM-7-01</u> | 315, 500, 1000kVA Superceded Transformers Installed in Non Fire Rated Enclosures – Installation Guide                   |
| <u>DSM-7-02</u> | 315 – 500kVA Superceded IPS Kiosk – Installation Guide                                                                  |
| <u>DSM-7-03</u> | 315 – 500kVA Superceded IPS Kiosk with HV Switchgear – Installation Guide                                               |
| <u>DSM-7-04</u> | Superceded Arrangement for MPS Up to 630kVA with MPS HV<br>Switchgear – F & G Swtichgear – Civil & Land Requirements    |
| <u>DSM-7-05</u> | Superceded Arrangement for Sole Use Single & Double 1000kVA<br>Substation – Civil Requirements                          |
| <u>DSM-7-06</u> | Superceded Arrangement for 1000kVA Substation Compound Suitable for LV and MV Kiosks – Civil Requirements               |
| <u>DSM-7-07</u> | Customer Owned Substation HV Indoor Ground Mounted Switchgear<br>(Alstom Fludkit M24 Switchgear with PFA Fuse Switches) |
| <u>DSM-7-08</u> | Non MPS HV Switchgear Kiosk – ALSTOM FBA Switchgear                                                                     |