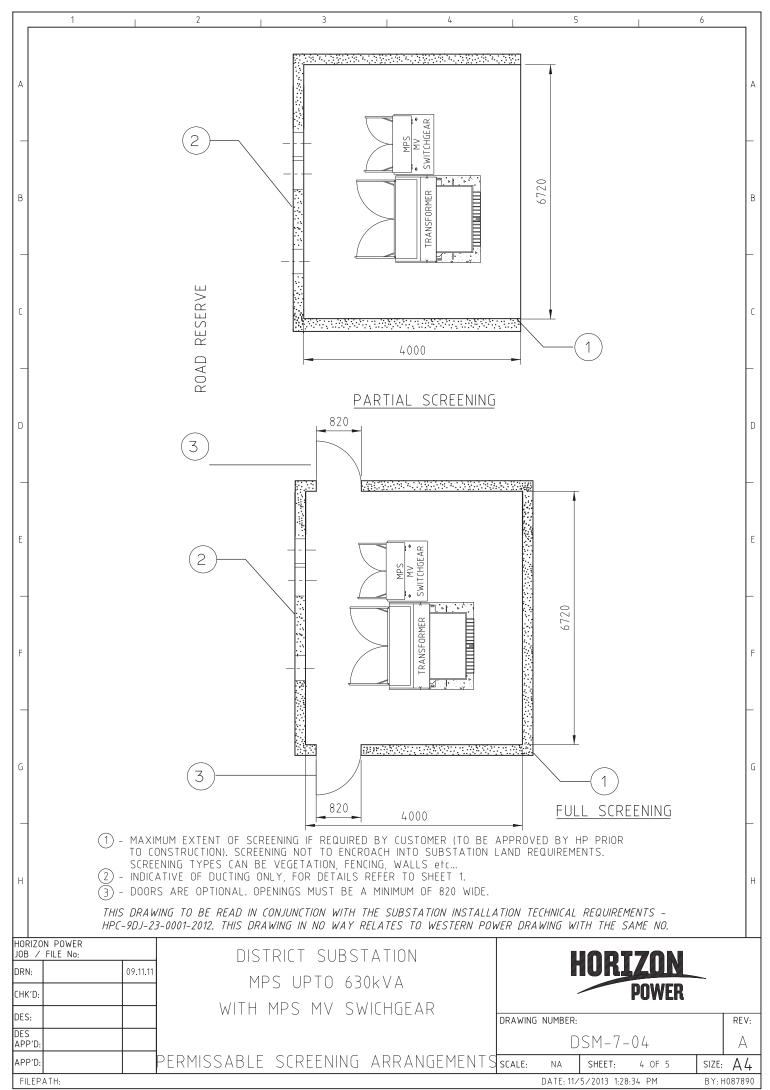

## DSM 7 – SUPERCEDED EQUIPMENT – Drawing Register

| Number          | Description                                                                                                             |
|-----------------|-------------------------------------------------------------------------------------------------------------------------|
| <u>DSM-7-01</u> | 315, 500, 1000kVA Superceded Transformers Installed in Non Fire Rated Enclosures – Installation Guide                   |
| <u>DSM-7-02</u> | 315 – 500kVA Superceded IPS Kiosk – Installation Guide                                                                  |
| <u>DSM-7-03</u> | 315 – 500kVA Superceded IPS Kiosk with HV Switchgear – Installation Guide                                               |
| <u>DSM-7-04</u> | Superceded Arrangement for MPS Up to 630kVA with MPS HV<br>Switchgear – F & G Swtichgear – Civil & Land Requirements    |
| <u>DSM-7-05</u> | Superceded Arrangement for Sole Use Single & Double 1000kVA<br>Substation – Civil Requirements                          |
| <u>DSM-7-06</u> | Superceded Arrangement for 1000kVA Substation Compound Suitable for LV and MV Kiosks – Civil Requirements               |
| <u>DSM-7-07</u> | Customer Owned Substation HV Indoor Ground Mounted Switchgear<br>(Alstom Fludkit M24 Switchgear with PFA Fuse Switches) |
| <u>DSM-7-08</u> | Non MPS HV Switchgear Kiosk – ALSTOM FBA Switchgear                                                                     |