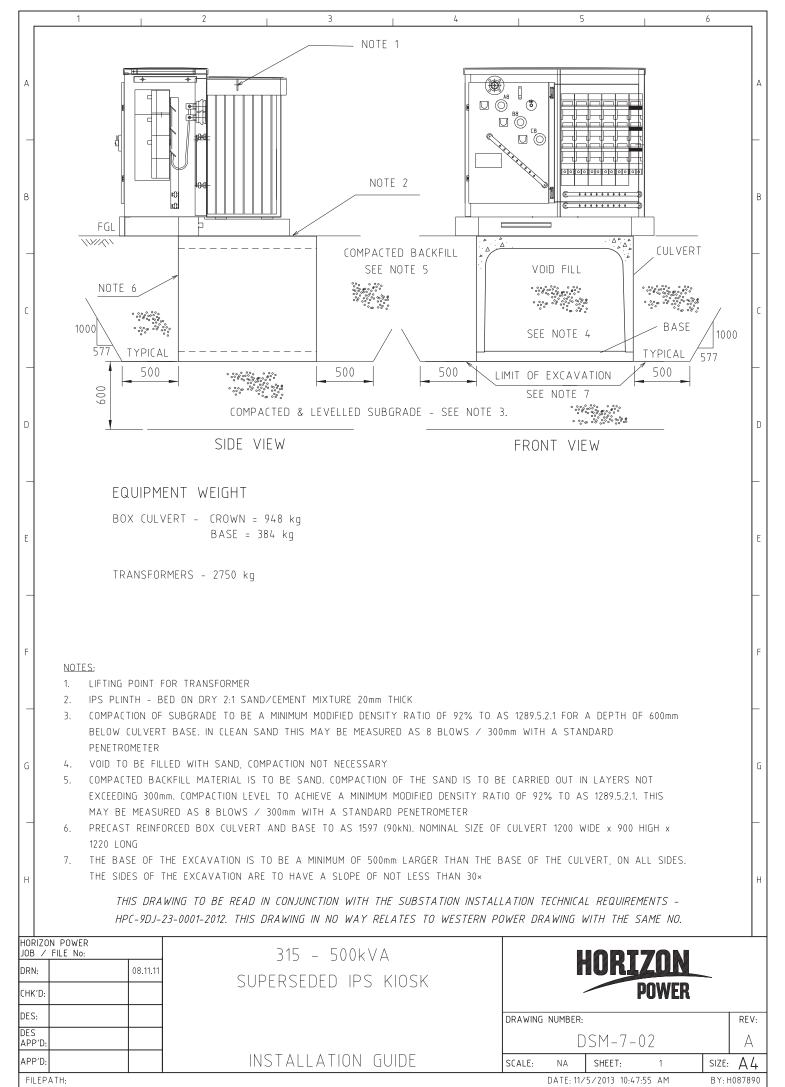

## DSM 7 – SUPERCEDED EQUIPMENT – Drawing Register

| Number          | Description                                                                                                             |
|-----------------|-------------------------------------------------------------------------------------------------------------------------|
| <u>DSM-7-01</u> | 315, 500, 1000kVA Superceded Transformers Installed in Non Fire Rated Enclosures – Installation Guide                   |
| <u>DSM-7-02</u> | 315 – 500kVA Superceded IPS Kiosk – Installation Guide                                                                  |
| <u>DSM-7-03</u> | 315 – 500kVA Superceded IPS Kiosk with HV Switchgear – Installation Guide                                               |
| <u>DSM-7-04</u> | Superceded Arrangement for MPS Up to 630kVA with MPS HV<br>Switchgear – F & G Swtichgear – Civil & Land Requirements    |
| <u>DSM-7-05</u> | Superceded Arrangement for Sole Use Single & Double 1000kVA<br>Substation – Civil Requirements                          |
| <u>DSM-7-06</u> | Superceded Arrangement for 1000kVA Substation Compound Suitable for LV and MV Kiosks – Civil Requirements               |
| <u>DSM-7-07</u> | Customer Owned Substation HV Indoor Ground Mounted Switchgear<br>(Alstom Fludkit M24 Switchgear with PFA Fuse Switches) |
| <u>DSM-7-08</u> | Non MPS HV Switchgear Kiosk – ALSTOM FBA Switchgear                                                                     |