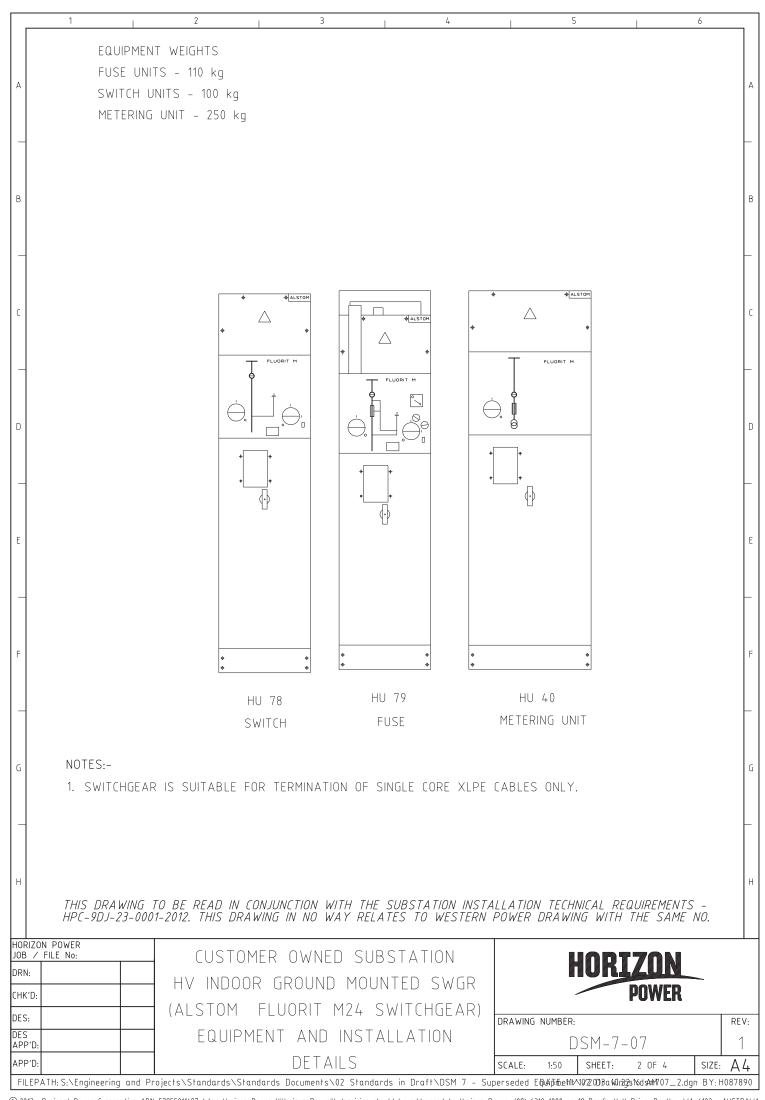

## DSM 7 – SUPERCEDED EQUIPMENT – Drawing Register

| Number          | Description                                                                                                             |
|-----------------|-------------------------------------------------------------------------------------------------------------------------|
| <u>DSM-7-01</u> | 315, 500, 1000kVA Superceded Transformers Installed in Non Fire Rated Enclosures – Installation Guide                   |
| <u>DSM-7-02</u> | 315 – 500kVA Superceded IPS Kiosk – Installation Guide                                                                  |
| <u>DSM-7-03</u> | 315 – 500kVA Superceded IPS Kiosk with HV Switchgear – Installation Guide                                               |
| <u>DSM-7-04</u> | Superceded Arrangement for MPS Up to 630kVA with MPS HV<br>Switchgear – F & G Swtichgear – Civil & Land Requirements    |
| <u>DSM-7-05</u> | Superceded Arrangement for Sole Use Single & Double 1000kVA<br>Substation – Civil Requirements                          |
| <u>DSM-7-06</u> | Superceded Arrangement for 1000kVA Substation Compound Suitable for LV and MV Kiosks – Civil Requirements               |
| <u>DSM-7-07</u> | Customer Owned Substation HV Indoor Ground Mounted Switchgear<br>(Alstom Fludkit M24 Switchgear with PFA Fuse Switches) |
| <u>DSM-7-08</u> | Non MPS HV Switchgear Kiosk – ALSTOM FBA Switchgear                                                                     |