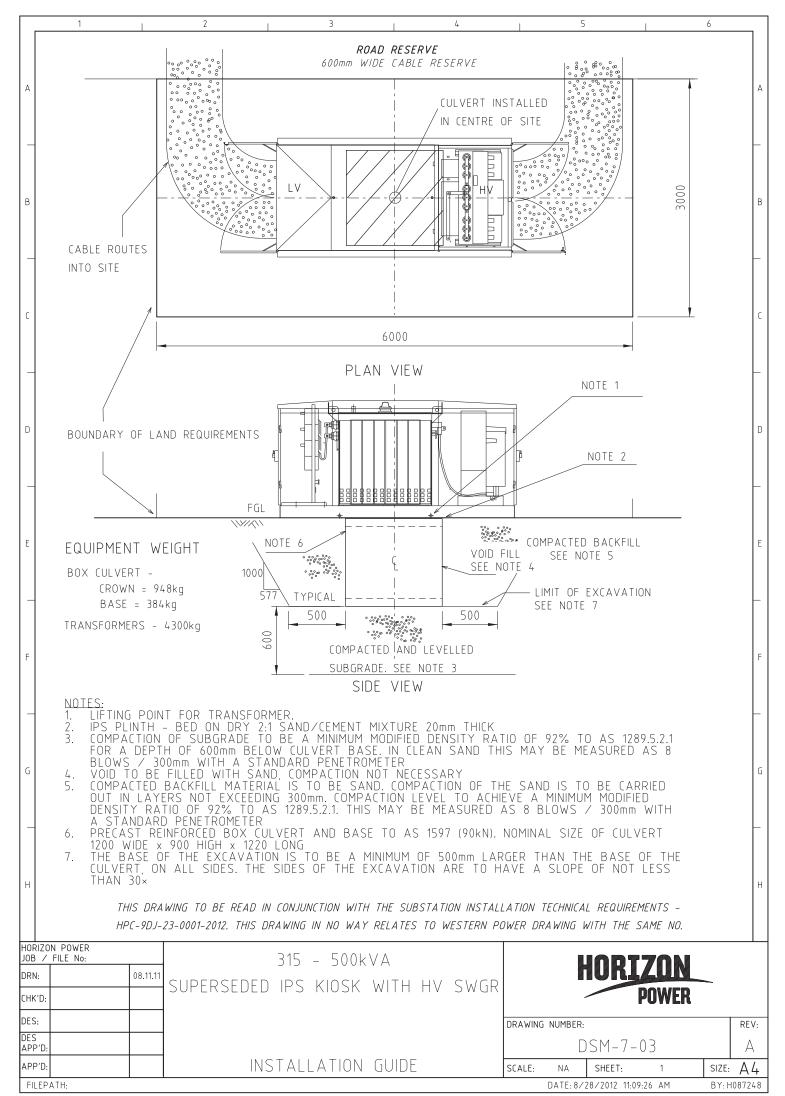

## DSM 7 – SUPERCEDED EQUIPMENT – Drawing Register

| Number          | Description                                                                                                             |
|-----------------|-------------------------------------------------------------------------------------------------------------------------|
| <u>DSM-7-01</u> | 315, 500, 1000kVA Superceded Transformers Installed in Non Fire Rated Enclosures – Installation Guide                   |
| <u>DSM-7-02</u> | 315 – 500kVA Superceded IPS Kiosk – Installation Guide                                                                  |
| <u>DSM-7-03</u> | 315 – 500kVA Superceded IPS Kiosk with HV Switchgear – Installation Guide                                               |
| <u>DSM-7-04</u> | Superceded Arrangement for MPS Up to 630kVA with MPS HV<br>Switchgear – F & G Swtichgear – Civil & Land Requirements    |
| <u>DSM-7-05</u> | Superceded Arrangement for Sole Use Single & Double 1000kVA<br>Substation – Civil Requirements                          |
| <u>DSM-7-06</u> | Superceded Arrangement for 1000kVA Substation Compound Suitable for LV and MV Kiosks – Civil Requirements               |
| <u>DSM-7-07</u> | Customer Owned Substation HV Indoor Ground Mounted Switchgear<br>(Alstom Fludkit M24 Switchgear with PFA Fuse Switches) |
| <u>DSM-7-08</u> | Non MPS HV Switchgear Kiosk – ALSTOM FBA Switchgear                                                                     |