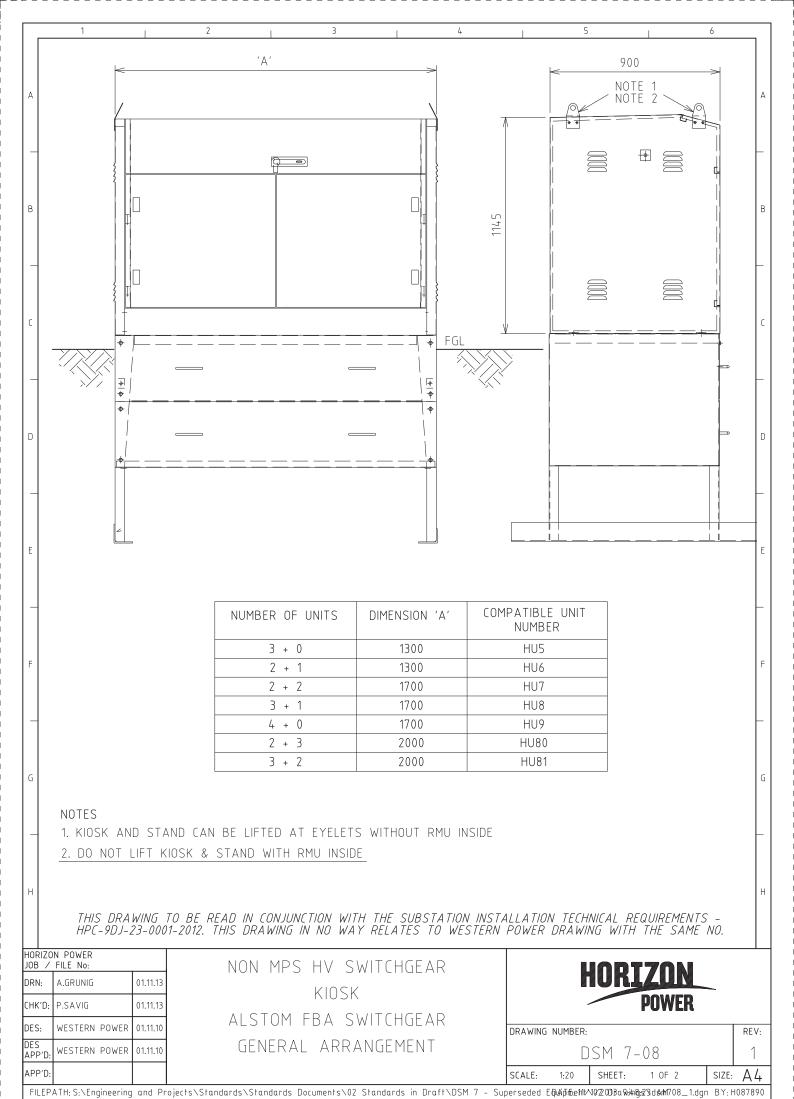

## DSM 7 – SUPERCEDED EQUIPMENT – Drawing Register

| Number          | Description                                                                                                             |
|-----------------|-------------------------------------------------------------------------------------------------------------------------|
| <u>DSM-7-01</u> | 315, 500, 1000kVA Superceded Transformers Installed in Non Fire Rated Enclosures – Installation Guide                   |
| <u>DSM-7-02</u> | 315 – 500kVA Superceded IPS Kiosk – Installation Guide                                                                  |
| <u>DSM-7-03</u> | 315 – 500kVA Superceded IPS Kiosk with HV Switchgear – Installation Guide                                               |
| <u>DSM-7-04</u> | Superceded Arrangement for MPS Up to 630kVA with MPS HV<br>Switchgear – F & G Swtichgear – Civil & Land Requirements    |
| <u>DSM-7-05</u> | Superceded Arrangement for Sole Use Single & Double 1000kVA<br>Substation – Civil Requirements                          |
| <u>DSM-7-06</u> | Superceded Arrangement for 1000kVA Substation Compound Suitable for LV and MV Kiosks – Civil Requirements               |
| <u>DSM-7-07</u> | Customer Owned Substation HV Indoor Ground Mounted Switchgear<br>(Alstom Fludkit M24 Switchgear with PFA Fuse Switches) |
| <u>DSM-7-08</u> | Non MPS HV Switchgear Kiosk – ALSTOM FBA Switchgear                                                                     |